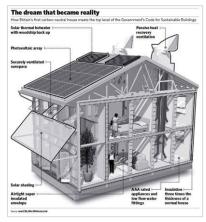

#### Going from this...

## To this

Markthal, Rotterdam

Largest indoor market in Holland

> **8 million** annual visitors

Investment: € 175 M Annual turnover: € 63 M