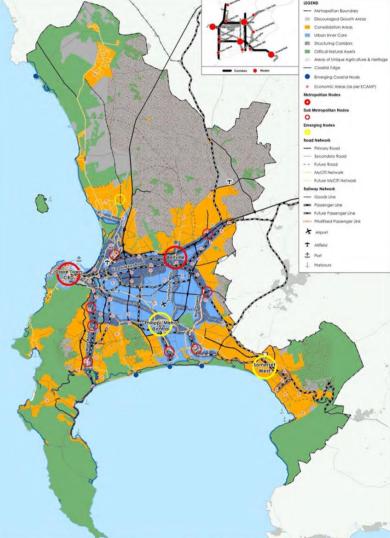

# Planning cities within metropolitan areas

Spatial planning in context: multiscalar planning

#### Cape Town, South Africa