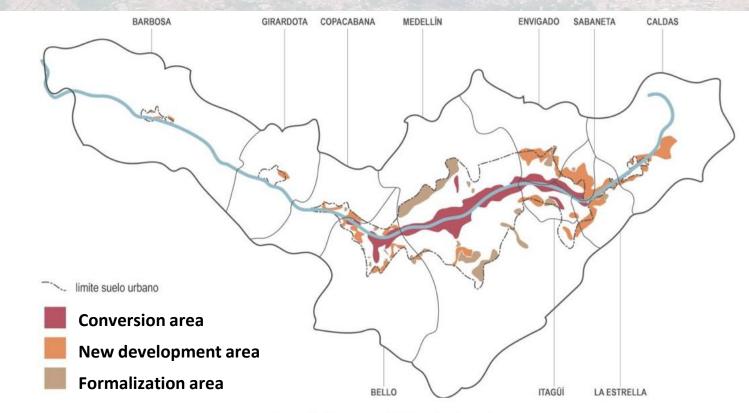

ration** an integrated approach for areabased transformation

"

Comprehensive and integrated vision and action which... seeks to bring about a lasting improvement in the economic, physical, social and environmental condition of an area that has been subject to change.



Broad planning with **multiple** investments in multiple sectors.



From traditional focus on sectorbased development to place and people-based.



Targets underperforming urban areas, but with larger development objective.



#### Going from this...



## To this

Markthal, Rotterdam

Largest indoor market in Holland

> **8 million** annual visitors

Investment: € 175 M Annual turnover: € 63 M





# Planning cities within metropolitan areas

Spatial planning in context: multiscalar planning



#### Medellin, Colombia



Image 7. Diagram - Urban treatments

#### Cape Town, South Africa







### Thank you