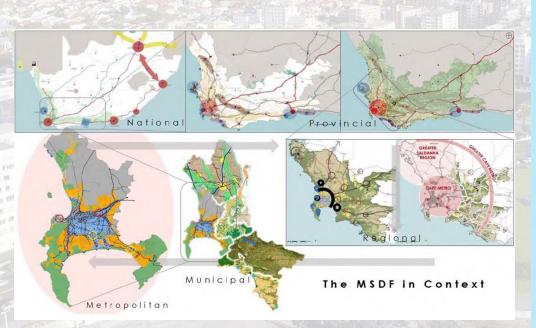

# Planning cities within metropolitan areas

Spatial planning in context: multiscalar planning

#### Cape Town, South Africa