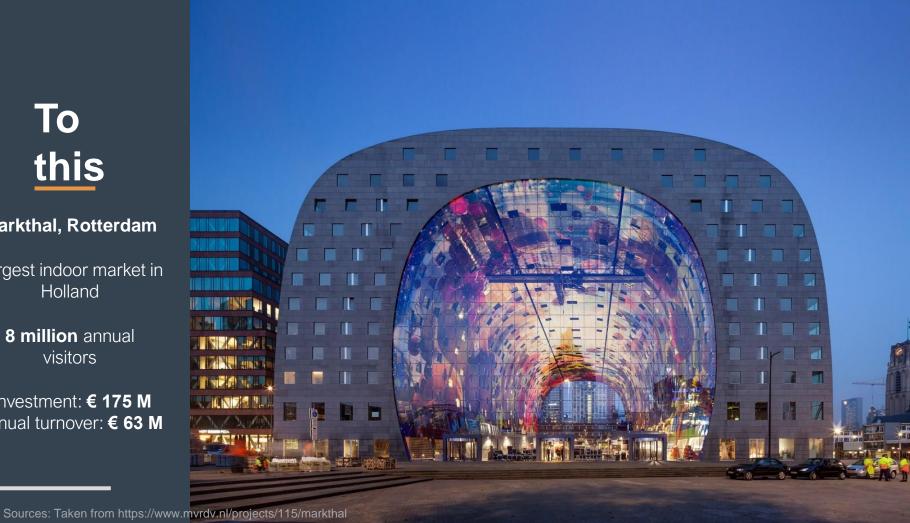

## To this

Markthal, Rotterdam

Largest indoor market in Holland

> **8 million** annual visitors

Investment: € 175 M Annual turnover: € 63 M