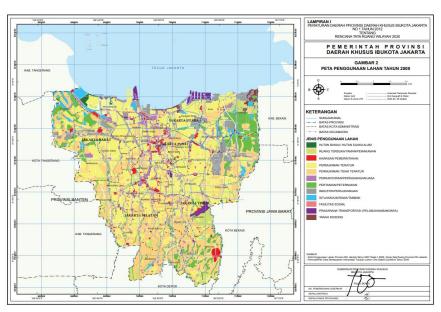

## Spatial plans exist but don't translate into urban transformation

## Plans lacking specific, strategic targets & coordinated implementation fall short of the vision

Source:

UN HABITAT
FOR A BETTER URBAN FUTURE