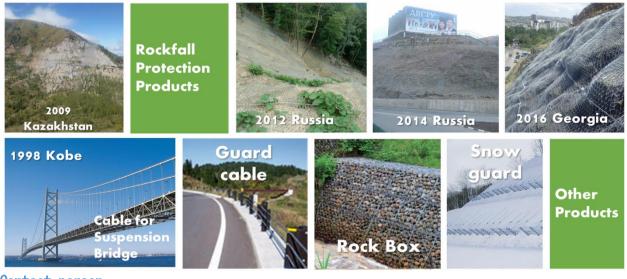

|              | https://tokyorope-intl.co.jp/                     |  |
| Clients         | Ministry of Land, Infrastructure, Transport and Tourism of Japan /                                        |              |                                                   |  |
|                 | Japan International Cooperation Agency (JICA) / Public works and bridge authorities / General contractors |              |                                                   |  |

## **Providing Services**

Tokyo Rope is the leading company in the wire rope industry (wire rope and wire business). The followings are six major business segments including cable systems for long span bridges and rock fall prevention/snow damage prevention products.



## Project Achievement/Technical Expertise



## Contact person

| Position | General Manager Engineering Div. Tokyo Rope International Inc. | Name | Shinji ASAI (Mr.) |
|----------|----------------------------------------------------------------|------|-------------------|
| Email    | asai.shinji@tokyorope.jp                                       |      |                   |