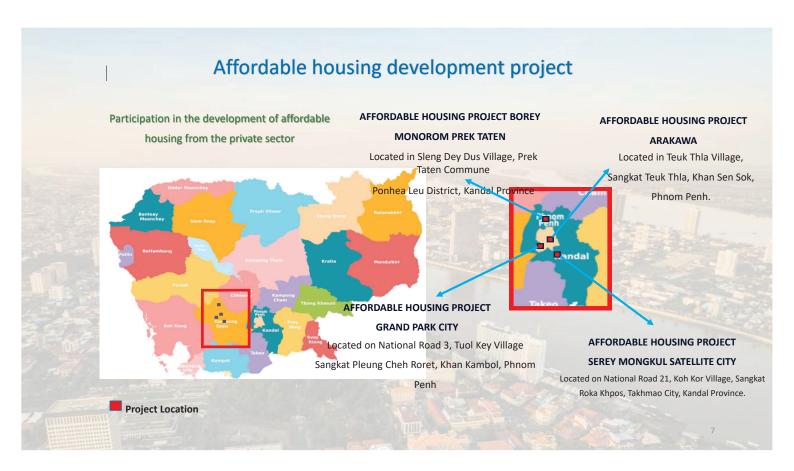

### Affordable housing development project

Since 2014, the General Department of Housing has cooperated with the private sector to develop four affordable housing projects as follows:

| គម្រោង                     | ទំហំដី<br>សាងសង់<br>(ហិកតា) | ចំ. លំនៅឋាន          | ចំ. លំនៅថាន<br>តម្លៃសមរម្យ | % លាងលង់<br>( ដំណាក់កាល) |      | តម្លៃ (\$) |
|----------------------------|-----------------------------|----------------------|----------------------------|--------------------------|------|------------|
|                            |                             |                      |                            | <b>ି</b> ଟି ୭            | ទី២  |            |
| លំនៅឋានទីក្រុងរណបសិរីមង្គល | চিৎ                         | គ ៤៥៧ ទីជ            | ១ ៤៥៧ ទីជ                  | 900%                     | 900% | 25 000 -   |
| (World Bridge Home)        |                             |                      |                            |                          |      | 38 888     |
| បុរីសែនមនោរម្យព្រែកតាខែន   | <b>៤</b> 0, ៥៦              | ជំហាន I. ១ ៩៥៨ ខ្នង  | ៧០០ ខ្នង                   | <b>៩</b> ฤ%              | 1    | 25 000 -   |
| (B&BM Development)         |                             | ជំហាន II. ៣ ៣៨២ ខ្នង |                            |                          |      | 35 000     |
| បុរីហ្គ្រេនផាក             | ៥,១៦                        | ៥៣៤ ខ្ទង             | ២០០ ខ្នង                   | 900%                     | ២៧%  | 23 100 -   |
| (Borey Grand Park)         |                             |                      |                            |                          |      | 29 800     |
| លំនៅឋានអារ៉ាខាវ៉ា          | 9, ៣៦                       | ៣ ១៦៤ Units          | ១ ៩២៨ Units                | 900%                     | 900% | 28 500 -   |
| (Arakawa)                  |                             |                      |                            |                          |      | 31 800     |
| សរ់លរិត                    | -                           | ៨ ៣៣១ ខ្នង និង       | ៣ ៣៥៧ ខ្ទង (៤០%)           | -                        | -    | _          |
|                            |                             | ៣ ១៦៤ Units          | ១ ៩២៨ Units (៦០%)          |                          |      |            |