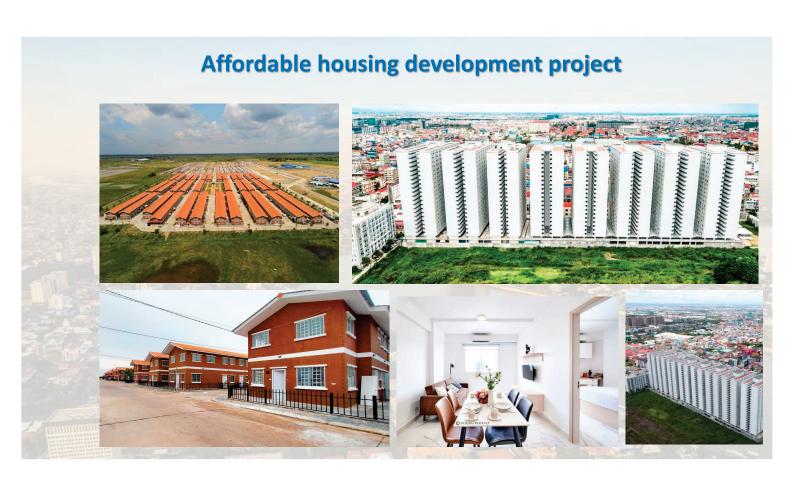

### Affordable housing development project

Since 2014, the General Department of Housing has cooperated with the private sector to develop four affordable housing projects as follows:

| គម្រោង                     | ទំហំដី<br>សាងសង់<br>(ហិកតា) | ចំ. លំនៅឋាន          | ចំ. លំនៅថាន<br>តម្លៃសមរម្យ | % លាងលង់<br>( ដំណាក់កាល) |      | តម្លៃ (\$) |
|----------------------------|-----------------------------|----------------------|----------------------------|--------------------------|------|------------|
|                            |                             |                      |                            | <b>ି</b> ଟି ୭            | ទី២  |            |
| លំនៅឋានទីក្រុងរណបសិរីមង្គល | চিৎ                         | គ ៤៥៧ ទីជ            | ១ ៤៥៧ ទីជ                  | 900%                     | 900% | 25 000 -   |
| (World Bridge Home)        |                             |                      |                            |                          |      | 38 888     |
| បុរីសែនមនោរម្យព្រែកតាខែន   | <b>៤</b> 0, ៥៦              | ជំហាន I. ១ ៩៥៨ ខ្នង  | ៧០០ ខ្នង                   | <b>៩</b> ฤ%              | 1    | 25 000 -   |
| (B&BM Development)         |                             | ជំហាន II. ៣ ៣៨២ ខ្នង |                            |                          |      | 35 000     |
| បុរីហ្គ្រេនផាក             | ៥,១៦                        | ៥៣៤ ខ្ទង             | ២០០ ខ្នង                   | 900%                     | ២៧%  | 23 100 -   |
| (Borey Grand Park)         |                             |                      |                            |                          |      | 29 800     |
| លំនៅឋានអារ៉ាខាវ៉ា          | 9, ៣៦                       | ៣ ១៦៤ Units          | ១ ៩២៨ Units                | 900%                     | 900% | 28 500 -   |
| (Arakawa)                  |                             |                      |                            |                          |      | 31 800     |
| សរ់លរិត                    | -                           | ៨ ៣៣១ ខ្នង និង       | ៣ ៣៥៧ ខ្ទង (៤០%)           | -                        | -    | _          |
|                            |                             | ៣ ១៦៤ Units          | ១ ៩២៨ Units (៦០%)          |                          |      |            |