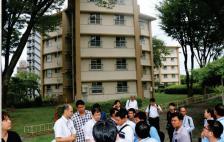

#### The participation of Japanese company Arakawa in solving the "White" Building

- "White" Building is located in Village 1 and Village 2, Street 3 (Sothearos Street), Sangkat Tonle Bassac, Khan Chamkarmon, Phnom Penh.
- ☐ It has a total land area of 6,531.67 m2 and a total private area of 16,694.27 m2.
- ☐ The White Building consists of six buildings: A, B, C, D, E and F, with a total of 493 private owners and 2,055 private members, including 993 men and 1 woman. , 062 people
- Most of the people living in the "White" building are civil servants of the Ministry of Fine Arts and the military, vendors, etc.
- ☐ Completed, they agreed to settle at \$ 1,400 per square meter.