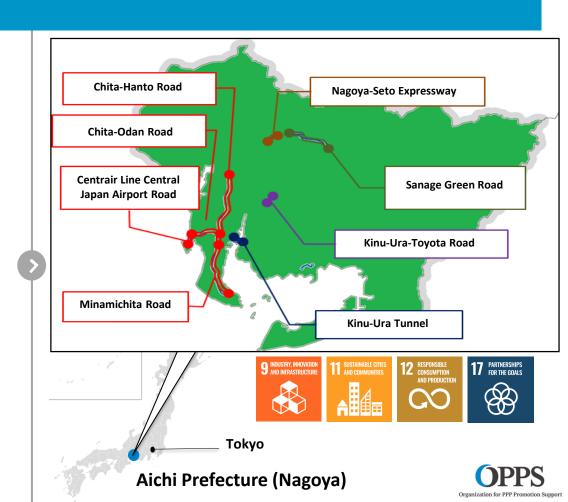

## Case Study: "Aichi Model"

- Lessons learned from PPP projects in Japan -

### **First and Only**

road concession model in Japan

Sector: Road

Length: **72.5** km (8 roads)

Scheme: Concession

Duration: 30 years (Oct. 2016~)