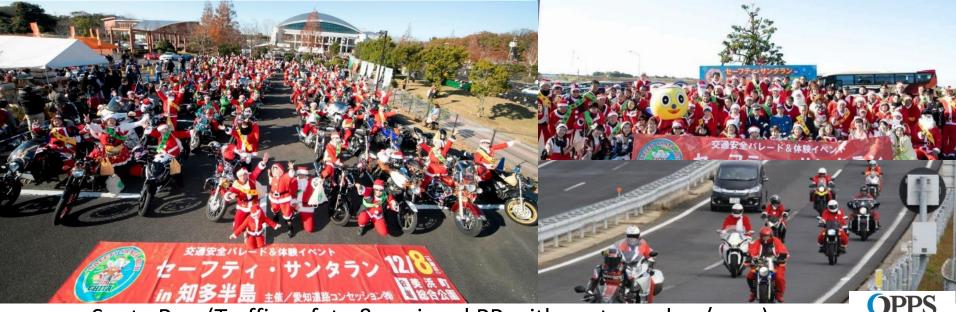

## "Public-private-society partnerships"

Santa Run (Traffic safety & regional PR with motorcycles / cars)